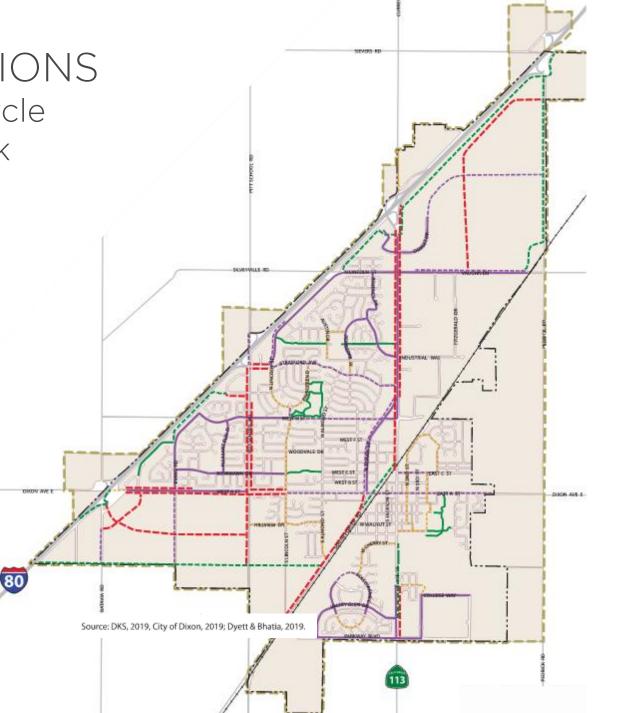

#### EXISTING CONDITIONS Existing & Planned Bicycle and Pedestrian Network

- ----- Railroad
- ---- Dixon City Limit
- — Sphere of Influence

LPA