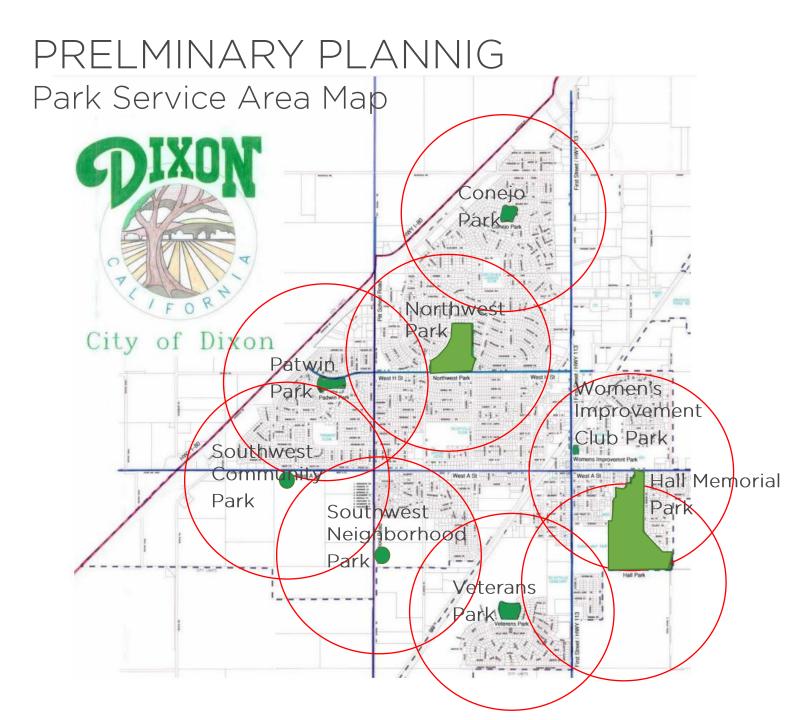

#### PRELIMINARY PLANNING Dixon Park System

| Table D                                      |                                                                                                                                                                                                                                                                                                                                                                                                                                                                                                                                                                                                                                                                                                     |  |  |  |  |
|----------------------------------------------|-----------------------------------------------------------------------------------------------------------------------------------------------------------------------------------------------------------------------------------------------------------------------------------------------------------------------------------------------------------------------------------------------------------------------------------------------------------------------------------------------------------------------------------------------------------------------------------------------------------------------------------------------------------------------------------------------------|--|--|--|--|
|                                              | Acreage                                                                                                                                                                                                                                                                                                                                                                                                                                                                                                                                                                                                                                                                                             |  |  |  |  |
| Existing Facilities                          | , in the second s |  |  |  |  |
| Neighborhood Parks                           |                                                                                                                                                                                                                                                                                                                                                                                                                                                                                                                                                                                                                                                                                                     |  |  |  |  |
| Patwin                                       | 4.93                                                                                                                                                                                                                                                                                                                                                                                                                                                                                                                                                                                                                                                                                                |  |  |  |  |
| Conejo                                       | 3.61                                                                                                                                                                                                                                                                                                                                                                                                                                                                                                                                                                                                                                                                                                |  |  |  |  |
| Veterans                                     | 5.00                                                                                                                                                                                                                                                                                                                                                                                                                                                                                                                                                                                                                                                                                                |  |  |  |  |
| Hall Memorial (portion)                      | 3.00                                                                                                                                                                                                                                                                                                                                                                                                                                                                                                                                                                                                                                                                                                |  |  |  |  |
| Northwest (portion)                          | 4.00                                                                                                                                                                                                                                                                                                                                                                                                                                                                                                                                                                                                                                                                                                |  |  |  |  |
| Community Parks                              |                                                                                                                                                                                                                                                                                                                                                                                                                                                                                                                                                                                                                                                                                                     |  |  |  |  |
| Hall Memorial (remainder)                    | 54.80 <sup>1</sup>                                                                                                                                                                                                                                                                                                                                                                                                                                                                                                                                                                                                                                                                                  |  |  |  |  |
| Northwest (remainder)                        | 18.53                                                                                                                                                                                                                                                                                                                                                                                                                                                                                                                                                                                                                                                                                               |  |  |  |  |
| Other Parks                                  |                                                                                                                                                                                                                                                                                                                                                                                                                                                                                                                                                                                                                                                                                                     |  |  |  |  |
| Women's Improvement Club                     | .65                                                                                                                                                                                                                                                                                                                                                                                                                                                                                                                                                                                                                                                                                                 |  |  |  |  |
| Linear park                                  | 1.75 <sup>2</sup>                                                                                                                                                                                                                                                                                                                                                                                                                                                                                                                                                                                                                                                                                   |  |  |  |  |
| Subtotal, Existing Facilities                | 96.27                                                                                                                                                                                                                                                                                                                                                                                                                                                                                                                                                                                                                                                                                               |  |  |  |  |
| Planned Facilities                           |                                                                                                                                                                                                                                                                                                                                                                                                                                                                                                                                                                                                                                                                                                     |  |  |  |  |
| Neighborhood Parks                           |                                                                                                                                                                                                                                                                                                                                                                                                                                                                                                                                                                                                                                                                                                     |  |  |  |  |
| Southwest Neighborhood                       | 3.0                                                                                                                                                                                                                                                                                                                                                                                                                                                                                                                                                                                                                                                                                                 |  |  |  |  |
| Southwest Community                          | 4.6                                                                                                                                                                                                                                                                                                                                                                                                                                                                                                                                                                                                                                                                                                 |  |  |  |  |
| Community Parks                              |                                                                                                                                                                                                                                                                                                                                                                                                                                                                                                                                                                                                                                                                                                     |  |  |  |  |
| Southwest community                          | 15.4                                                                                                                                                                                                                                                                                                                                                                                                                                                                                                                                                                                                                                                                                                |  |  |  |  |
| Subtotal, Planned Facilities                 | 23.0                                                                                                                                                                                                                                                                                                                                                                                                                                                                                                                                                                                                                                                                                                |  |  |  |  |
| Total Acreage at Build Out                   | 119.27                                                                                                                                                                                                                                                                                                                                                                                                                                                                                                                                                                                                                                                                                              |  |  |  |  |
|                                              |                                                                                                                                                                                                                                                                                                                                                                                                                                                                                                                                                                                                                                                                                                     |  |  |  |  |
| Projected Population at Build Out            | 25,719                                                                                                                                                                                                                                                                                                                                                                                                                                                                                                                                                                                                                                                                                              |  |  |  |  |
| Acres per 1,000 persons                      | 4.6                                                                                                                                                                                                                                                                                                                                                                                                                                                                                                                                                                                                                                                                                                 |  |  |  |  |
| Acres needed to meet 5 AC goal (128.6 total) | 9.33                                                                                                                                                                                                                                                                                                                                                                                                                                                                                                                                                                                                                                                                                                |  |  |  |  |

Notes: 1. Includes former owl habitat. 2. Does not include 3.5- acre pathway.

| PARKS                                                                                                                                  | 2014        |                                       | 2022                        |
|----------------------------------------------------------------------------------------------------------------------------------------|-------------|---------------------------------------|-----------------------------|
| Existing Facilities                                                                                                                    | Qty         | Acres                                 | Acres                       |
| Neighborhood Parks                                                                                                                     | 5           | 20.54 ac                              | 20.54 ac                    |
| Community Parks                                                                                                                        | 2           | 73.33 ac                              | 79.67 ac                    |
| Other Parks                                                                                                                            | 2           | 2.4 ac                                | 3.11 ac                     |
| Facilities constructed since 2014:<br>Hall Park Expansion<br>Downtown Plaza<br>Southwest Neighborhood Park                             |             |                                       | 6.34 ac<br>.71 ac<br>2.2 ac |
| Subtotal Existing Park Land                                                                                                            |             |                                       | 112.57 ac                   |
| Planned Facilities:<br>Southwest Phase 1 NH Park<br>Southwest Phase 2 NH Park<br>Southwest Phase 3 NH Park<br>Southwest Community Park | 1<br>1<br>1 | 2.6 ac<br>3.6 ac<br>2.8 ac<br>21.4 ac |                             |